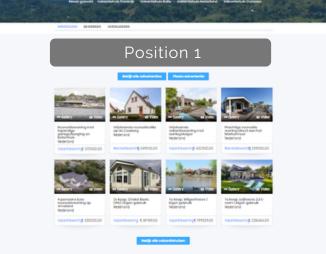

#### Homepage

#### Position 1:

Format 728 x 90 pixels

Price per month € 459.00 (excl. VAT)

#### Position 2:

Format 468 x 60 pixels

Price per month € 239.00 (excl. VAT)