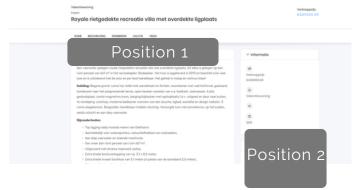

#### Detail pages

#### Position 1:

Format 468 x 60 pixels

Price per month € 234.00 (excl. VAT)

This banner appears on all detail pages

#### Position 2:

Format 468 x 60 pixels

Price per month € 214.00 (excl. VAT)

This banner appears on all detail pages